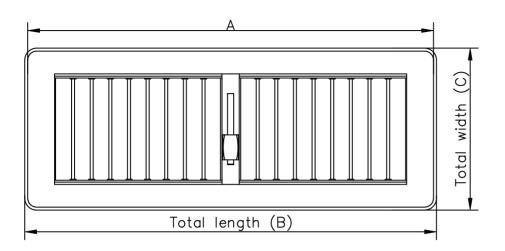

## **Engineering Data**

| Model     | Α   | В   | С   | D   | Е  | F   | G | Н  |
|-----------|-----|-----|-----|-----|----|-----|---|----|
| 300 x 100 | 328 | 342 | 139 | 300 | 40 | 97  | 3 | 19 |
| 350 x 150 | 377 | 389 | 188 | 350 | 41 | 148 | 3 | 19 |

Dimensions in millimetres

| Available colours |               |
|-------------------|---------------|
| White             | Cream         |
| Beige             | Mission Brown |

**Description:** Multi Directional Registers are suitable for wall or ceiling mounted cooling, heating or ventilation applications. Two sizes are available.