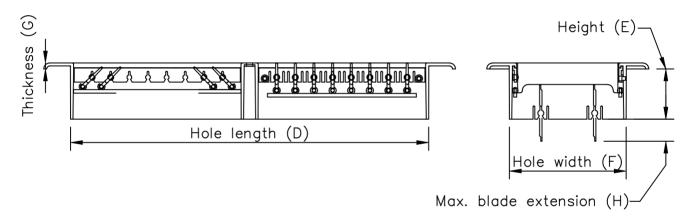

## **Engineering Data**

| Model     | Α   | В   | С   | D   | Е  | F   | G | Н  |
|-----------|-----|-----|-----|-----|----|-----|---|----|
| 300 x 100 | 328 | 342 | 139 | 300 | 40 | 97  | 3 | 19 |
| 350 x 150 | 377 | 389 | 188 | 350 | 41 | 148 | 3 | 19 |

Dimensions in millimetres

| Available colours |               |
|-------------------|---------------|
| White             | Cream         |
| Beige             | Mission Brown |

**Description:** Multi Directional Registers are suitable for wall or ceiling mounted cooling, heating or ventilation applications. Two sizes are available.

Construction: All models are constructed from A.B.S polymers providing long term strength and rigidity. The A.B.S blend has a softening point well above that required for heating applications. The registers consist of two symetrical sets of front louvres, which can be adjusted left to right. Each set moves independently of each other, and all louvres within each set move together. There is also a set of rear blades, which enable control of the amount of airflow, and also enables control of the direction of airflow in a perpendicular direction to the front louvres Performance: The adjustable register directs air in a range of directions from 45 degrees left through to 45 degrees right. The relatively small outlet area provides a high exit velocity, ensuring efficient mixing of air. The registers can be located in any position on a wall or ceiling. Finish: Four colours are available. The surface has an etched face, which lowers light reflections, and ensures an unobtrusive finish.