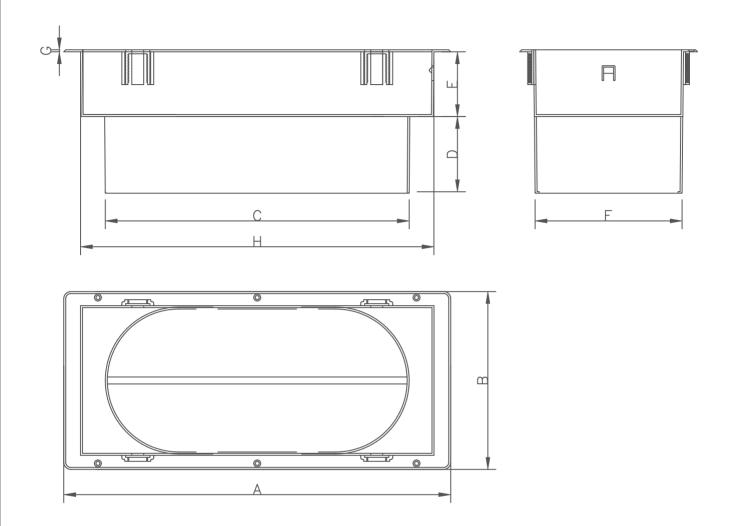

## Adaptor dimensions

| Model           | Α   | В   | С   | D  | Е  | F   | G   | Н   |
|-----------------|-----|-----|-----|----|----|-----|-----|-----|
| 300 X 100 X 150 | 337 | 128 | 173 | 70 | 64 | 98  | 1.8 | 304 |
| 300 X 100 X 200 | 337 | 128 | 253 | 70 | 64 | 98  | 1.8 | 304 |
| 350 X 150 X 200 | 388 | 177 | 226 | 76 | 65 | 145 | 2.0 | 352 |
| 350 X 150 X 250 | 388 | 177 | 303 | 76 | 65 | 145 | 2.0 | 352 |